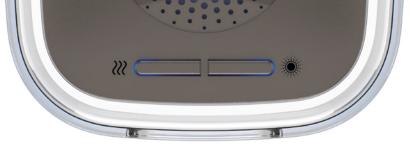

## **???** Dry&Clean Mode (2 h)

The *Dry&Clean* mode is an automatic program and combines fast drying by an efficient air blower with UV-C light at the beginning and end of the drying time for perfect hygiene.

### Clean Mode (2 min)

The *Clean* Mode is a short-term hygiene program and starts the optimized UV-C light, which effectively eliminates up to 99.9 % of germs, bacteria and fungi in the household.