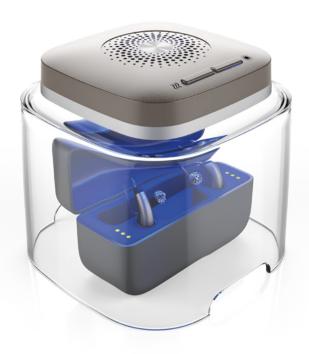

# dry-cap uv 2°

Electronic drying cap for all rechargeable hearing aids.

Perfect fast drying by air blower

Hygienic cleansing by UV-C light

Simultaneous drying and charging by dual USB power supply

## Dries and maintains your hearing aids while charging

Moisture, body secretions and cerumen can severely impair the function of rechargeable hearing aids and lead to failure.

The new dry-cap uv 2<sup>®</sup> offers optimum care. Fast drying by an efficient air blower significantly extends the service life and reduces repairs.

## The new dry-cap uv 2° is a good choice

The patented dry-cap uv 2<sup>®</sup> as a cap enables drying, hygienic cleansing and charging of rechargeable hearing aids at the same time at only one socket.