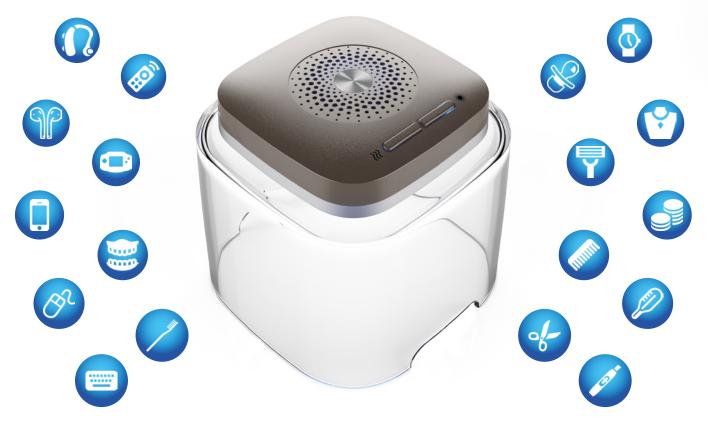

## Multiple utility

With the new dry-cap uv 2°, a large number of other products can be quickly dried and hygienically cleansed in addition to rechargeable hearing aids. Here are a few examples from the fields of electronics, dental care, babies and children, cosmetics, valuables and much more...