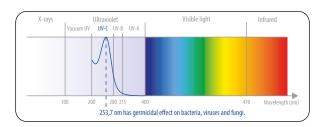

Ultraviolet light (253.7 nm UV-C) eliminates 99.9% of bacteria, fungi and viruses. Additional blue light is health-improving.

This clinical cleanliness prevents ear infections and protects both your hearing aids and your health. A 3G sensor shuts off the device to protect the eyes when moving.