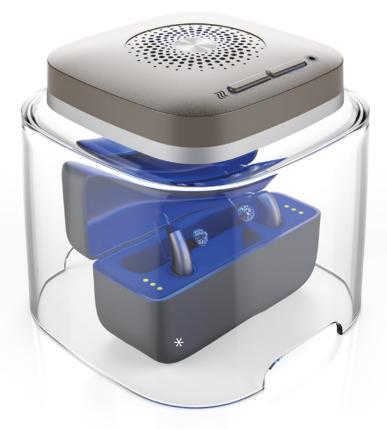

# dry-cap uv 2°

Electronic drying cap for all rechargeable hearing aids.

Perfect fast drying by air blower

Hygienic cleansing by UV-C light

Simultaneous drying and charging by dual USB power supply

## Dries and maintains your hearing aids while charging

Moisture, body secretions and cerumen can severely impair the function of rechargeable hearing aids and lead to failure.

The new dry-cap uv 2<sup>®</sup> offers optimum care. Fast drying by an efficient air blower significantly extends the service life and reduces repairs.

## The new dry-cap uv 2° is a good choice

The patented dry-cap uv 2<sup>®</sup> as a cap enables drying, hygienic cleansing and charging of rechargeable hearing aids at the same time at only one socket.